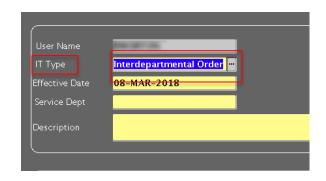

4. Select EIT process

5. Select New

6. In the "IT Type" field select **Interdepartmental Order**: by either typing an I and return or by selecting the button with 3 dots on the right.

7. In the Service Dept field select: 56210 Technology Connection By either typing 56210 and return or

User Name IT Type Interdepartmental Order 08-MAR-2018 56210 - TECHNOLOGY CON Description Find %tech Servicing\_Department

In the **Description** box, include:

Selecting from the list

- a. The Technology Connection Quote #
- b. Contact name and phone number
- c. Any additional description you wish to describe the order