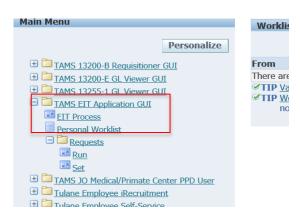

4. Select EIT process

5. Select New

6. In the "IT Type" field select **Interdepartmental Order**: by either typing an I and return or by selecting the button with 3 dots on the right.

7. In the Service Dept field select: 56210 Technology Connection By either typing 56210 and return or