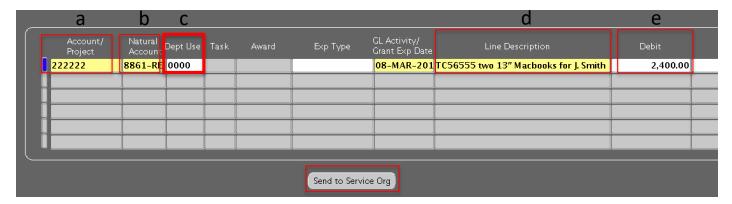

- 9. Accounting lines:
  - a. In the <u>Accounting/Project field</u> enter your account #,
  - b. in the Natural Account enter 8861- RECHARGE-COMPUTERS/COMPUTER-RELATED SERVICES
  - c. IF THIS IS A COVID-19 EXPENSE YOU MUST USE USE DEPT USE CODE 8091
  - d. in the line description enter what you would like to appear on your budget statement
  - e. In the debit field enter the total amount of the quote (You may split the cost between multipe accounts by entering multiple lines.)

- 10. You must attach a copy of the Tech Connect quote to your EIT, or it will be rejected by Accounting.
- 11. Once you have completed your account information and other fields select "Send to Service Org"