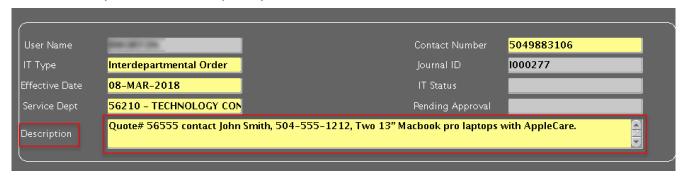

User Name IT Type Interdepartmental Order 08-MAR-2018 56210 - TECHNOLOGY CON Description Find %tech Servicing\_Department

In the **Description** box, include:

Selecting from the list

- a. The Technology Connection Quote #
- b. Contact name and phone number
- c. Any additional description you wish to describe the order