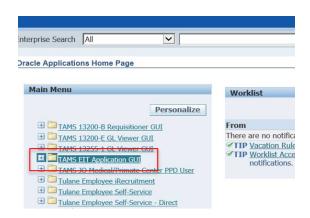

## How to submit a digital IT form to Technology Connection:

- 1. First request a quote for the products you need by emailing your specifications to <a href="mailto:tcorders@tulane.edu">tcorders@tulane.edu</a>. Once you have a quote which meets your specifications and contains your correct shipping & billing information, proceed to Step 2.
- Using the University Electronic IT system, initiate an IT. https://ebs.tulane.edu
- 3. Select TAMS EIT Application GUI (click the "+" sign)